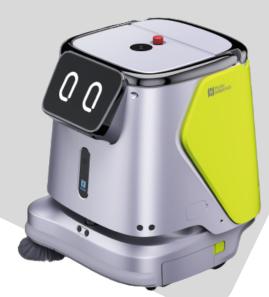

# **PUDU CC1** Clean & Clever, All in 1!

To expand the company's product line of commercial service robots in the cleaning industry and serve multiple cleaning scenarios, Pudu Technology hat created the new Pudu CC1, a cleaning robot for business use, which is capable of scrubbing, sweeping, mopping and vacuuming, automatically recharging, automatically adding or draining water and digital cleaning.

### **Versatile Cleaning**

Four-in-one cleaning robot (scrubbing, sweeping, vacuuming, mopping)

**5h Continuous Scrubbing** 

Extra-long battery life for cleaning

## Suitable for both hard floors and soft carpets

Net Weight60kgCleaning WidthSweeping width: 500mmScrubbing width: 400mmMaximum Speed1.2m/sCharging MethodAuto recharging & Line chargingRunning/Charging Time9h/4hMaximum Climbing Angle8°