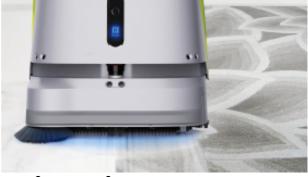

## Suitable for both hard floors and soft carpets

Net Weight60kgCleaning WidthSweeping width: 500mmScrubbing width: 400mmMaximum Speed1.2m/sCharging MethodAuto recharging & Line chargingRunning/Charging Time9h/4hMaximum Climbing Angle8°